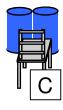

No-shoots are mounted directly onto T1-2, T3-4, T5-6, and T7-8. Should obscure roughly 1/3 of total threats.

'A' and 'B' are 11 yards from backstop

'C' and Chair are 16 yards from backstop

# Stage 3: Make it clear from here! (8 hostiles, 4 no-shoots, 16 rounds)

CoF Description: Competitor begins at the starting point (**C**) with concealment, facing downrange. On the buzzer, the competitor engage the targets to the right of the barrier @ '**C**' using cover. Shooter will then move to opposite side of cover @ '**C**' and engage the targets to the left of the barrier. When finished the competitor will stand, unload and show clear.