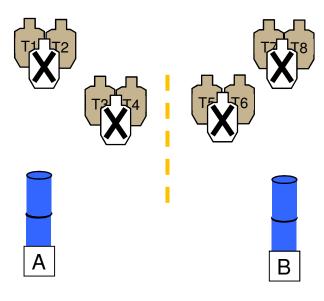

#### Stage Setups: Advancing (8 hostiles, 4 no-shoot, 1 chair, 4 barrels, wall markers)

T1, T2, T7, and T8 are at the backstop

T3-T6 are 3-4 yards from backstop.

Double barrel @ 'A' & 'B' are 11 yards from backstop.

No-shoots are mounted directly onto T1-2, T3-4, T5-6, and T7-8. Should obscure roughly 1/3 of total threats.

'A' and 'B' are 11 yards from backstop

'C' and Chair are 16 yards from backstop

### Stage 1: From the Outside! (8 hostiles, 4 no-shoots, 16 rounds)

CoF Description: Competitor begins at the starting point (**A**) with concealment, facing Downrange, hands touching barrels. On the buzzer, the competitor is to engage left side targets (T1-T4) from left side of cover @ '**A**'. Competitor will then move to opposite barrel stack (**B**) and engage the right targets (T5-T8) from the right side of cover @ '**B**'. When finished the competitor will unload and show clear.

## Stage 2: From the Inside! (8 hostiles, 4 no-shoot, 16 rounds)

CoF Description: Competitor begins at the starting point (**B**) with concealment, facing Downrange, hands touching barrels. On the buzzer, the competitor is to engage right side targets (T5-T8) from left side of cover @ '**B**'. Competitor will then move to opposite barrel stack (**A**) and engage the left targets (T1-T4) from the right side of cover @ '**A**'. When finished the competitor will unload and show clear.